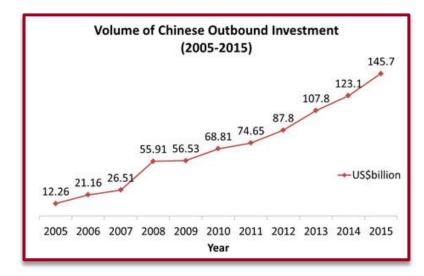

## Promoting Hong Kong as the Bridgehead for Mainland Enterprises' Outward Investment Ventures

China's outward foreign direct investment (FDI) has increased by leaps and bounds in recent years. According to the Ministry of Commerce (MOFCOM), China's FDI reached US\$145.7 billion in 2015, ranking it as the world's second largest investor economy behind the US. With China's 13<sup>th</sup> Five-Year Plan (2016-2020) further emphasising the importance of innovation and foreign investments as crucial vessels of growth, the upward trajectory of China's appetite for overseas investment partnership opportunities is expected to continue.