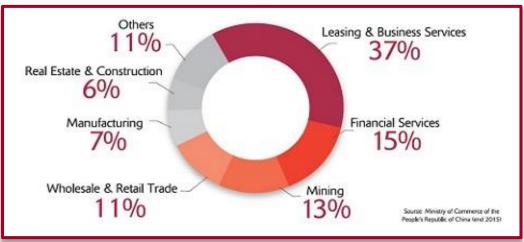

The Hong Kong Trade Development Council (HKTDC) has been championing Hong Kong as the bridgehead for mainland enterprises' outbound investment ventures, and for good reasons. Most Chinese investors regard our common law system, free flow of capital and information, as well as our world-class financial and professional services as crucial enablers of successful cross-border investment ventures. In fact, some 60% of China's cumulative stock of outward FDI, which reached US\$1,097.9 billion as at the end of 2015, had been directed to, or channelled through, Hong Kong. Our legal and tax infrastructure, expertise in intellectual property protection, strong international