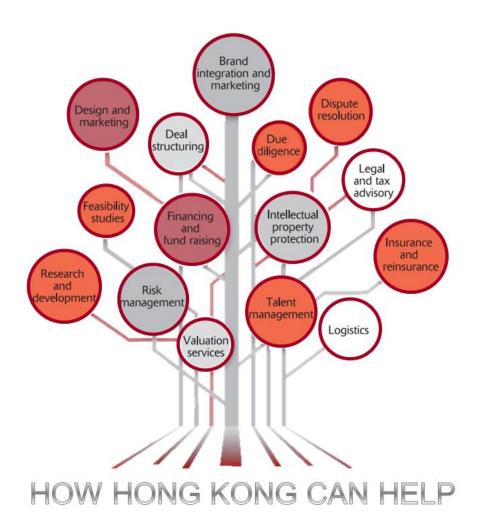

The Hong Kong Trade Development Council (HKTDC) has been championing Hong Kong as the bridgehead for mainland enterprises' outbound investment ventures, and for good reasons. Most Chinese investors regard our common law system, free flow of capital and information, as well as our world-class financial and professional services as crucial enablers of successful cross-border investment ventures. In fact, some 60% of China's cumulative stock of outward FDI, which reached US\$1,097.9 billion as at the end of 2015, had been directed to, or channelled through, Hong Kong. Our legal and tax infrastructure, expertise in intellectual property protection, strong international

networks, familiarity with Sino-foreign co-operation and world-class services talents all serve to connect the investment needs of mainland enterprises with overseas businesses and projects. Without doubt, Hong Kong's world-class services professionals will continue to play a crucial role in enabling cross-border deals and partnerships for Chinese enterprises.