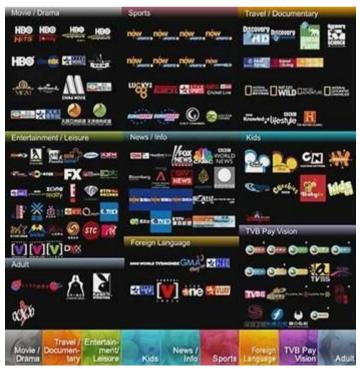

# Special NOW TV offer

**NOW TV delivers:** 

- ☑ Most popular local and international content
- ☑ Exciting world-class sports coverage eg BPL, Italian Serie A, UEFA and FA Cup soccer
- ☑ More than 160 high-quality channels as part of the following offers...

## **NOW** TV broadcasts more than 160 channels

| Movies/drama                                                                                                                                                                                                                                      | Entertainment                                                                                                                                                                                                                                                                   |                                                                                                                                                                                                                                                                                          | Sports                                                                                                                                                                                                                           |
|---------------------------------------------------------------------------------------------------------------------------------------------------------------------------------------------------------------------------------------------------|---------------------------------------------------------------------------------------------------------------------------------------------------------------------------------------------------------------------------------------------------------------------------------|------------------------------------------------------------------------------------------------------------------------------------------------------------------------------------------------------------------------------------------------------------------------------------------|----------------------------------------------------------------------------------------------------------------------------------------------------------------------------------------------------------------------------------|
| <ul> <li>HBO/Max Pak Premium</li> <li>Star Movies</li> <li>Mei ah Movie</li> <li>Mei ah Drama</li> <li>Star Chinese Movies</li> <li>Hallmark</li> <li>Turner Classic Movie</li> <li>MGM</li> <li>SCI FI</li> <li>Celestial Movies Asia</li> </ul> | <ul> <li>• NOW Hong Kong</li> <li>• Asian Food Channel</li> <li>• Star World</li> <li>• Animax</li> <li>• AXN</li> <li>• AXN Beyond</li> <li>• TV5</li> <li>• Xing Kong</li> <li>• E! Entertainment</li> <li>• ETTV Asia</li> </ul>                                             | <ul> <li>Deutsche Welle</li> <li>Universal</li> <li>Sony Entertainment<br/>Television</li> <li>Ch V International</li> <li>Ch V China</li> <li>Ch V Taiwan</li> <li>DMX</li> <li>MTV</li> <li>VOOM</li> </ul>                                                                            | <ul> <li>Mega Sports Pack <ul> <li>ESPN</li> <li>now Sports 1-7</li> <li>Eurosport</li> <li>ESPN Plus</li> </ul> </li> <li>Golf Channel Bundle <ul> <li>ASN/ASN HD</li> <li>ESPN Star Sports Cricket Live</li> </ul> </li> </ul> |
| Celestial Classic Movie                                                                                                                                                                                                                           | • FX<br>• Foxcrime                                                                                                                                                                                                                                                              | <ul><li>VOOM HD</li><li>Crime &amp; Investigation</li></ul>                                                                                                                                                                                                                              | • NOW BNC     • NOW NEWS                                                                                                                                                                                                         |
| Kids                                                                                                                                                                                                                                              | BBC Entertainment                                                                                                                                                                                                                                                               |                                                                                                                                                                                                                                                                                          | Euro News     Sky News                                                                                                                                                                                                           |
| <ul> <li>Disney Channel &amp; Playhouse</li> <li>Disney Channel Combo</li> <li>Baby TV</li> <li>Boomerang</li> <li>Cartoon Network</li> <li>Nickelodeon</li> <li>CBeebies</li> <li>KidsCo</li> </ul>                                              | TVB pay vision                                                                                                                                                                                                                                                                  |                                                                                                                                                                                                                                                                                          | Channel News Asia     CNN Combo     BBC World     FOX News     China Business Network                                                                                                                                            |
|                                                                                                                                                                                                                                                   | Free-to-air channels                                                                                                                                                                                                                                                            |                                                                                                                                                                                                                                                                                          | CNBC                                                                                                                                                                                                                             |
|                                                                                                                                                                                                                                                   | <ul> <li>Australia Network</li> <li>Bloomberg Television</li> <li>CCTV 4</li> <li>CCTV 9</li> <li>Weather Channel</li> <li>Movie Trailer Channel</li> <li>Al Jazeera</li> <li>ETTV Asia News</li> <li>snaap!</li> <li>Dai Ai</li> <li>Flight Info</li> <li>EasyWatch</li> </ul> | <ul> <li>Southern Television</li> <li>Phoenix Chinese</li> <li>Phoenix InfoNews</li> <li>Traffic Channel</li> <li>Lucky 88 Channel</li> <li>YP channel</li> <li>Dim Sum TV</li> <li>now Shop</li> <li>NHK world TV</li> <li>Daystar TV</li> <li>Creation TV</li> <li>now Game</li> </ul> | Foreign language• NHK Premium• Star News• TV5• Channel V India• GMA Pinoy TV• Star One• Star Plus• Star Vijay                                                                                                                    |
| Travel/documentary                                                                                                                                                                                                                                |                                                                                                                                                                                                                                                                                 |                                                                                                                                                                                                                                                                                          |                                                                                                                                                                                                                                  |
| <ul> <li>NG Mega Pack</li> <li>Ultimate</li> <li>Discovery Pack</li> <li>The BBC 5</li> <li>History</li> <li>The Biography Channel</li> </ul>                                                                                                     |                                                                                                                                                                                                                                                                                 |                                                                                                                                                                                                                                                                                          | Image: Normal with the systemSelect service•HBO On Demand<br>•NG Video On Demand<br>•Mei Ah Movie<br>•Mei Ah Drama<br>•Watch & Learn•SCM Choice<br>•BNC Select<br>•Golf Select<br>                                               |