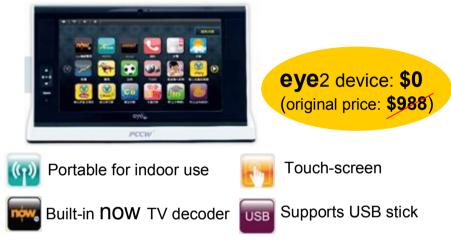

## Special **eye**2 offer

A portable 8-inch touch-screen provides communications, information and entertainment

More than 100 types of information and entertainment content plus interactive services:

**now** TV

160-plus channels

MOOV

More than 130,000 MOOV music titles

Other content & interactive services

Live horse-racing broadcasts, football and Mark Six updates, plus stock quotes and weather forecasts

### Special offers

- 1. Monthly service fee as low as \$268
- **NOW TV service –** any 2 **NOW** TV channels
- free-to-air channels
- free 12-month viewing of promotional channels, or...
- 2. Monthly service fee \$340
- **NOW TV service** free viewing of all **NOW** TV channels subscribed to on **Eye**2
- free-to air-channels
- free viewing of promotional channels for 12 months
- \* MOOV on **eye**2 service
- ✤ Video & voice-call service
- 24-month contract
- FREE Oregon Scientific DECT phone