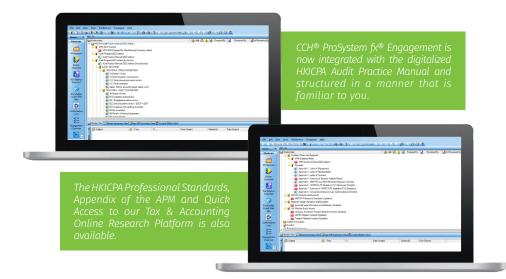

## CCH® ProSystem fx® Engagement An Audit Automation Solution

The solution facilitates teamwork with well-designed tools and processes, automating time consuming tasks and simplifying your audit workflow:

Allow multiple team members to work on an audit engagement at the same time, or collaboratively in real-time using the "Shared File Room" environment.

It gives you a peace of mind that you are looking at the most updated version of every documents by synchronizing your audit workpapers from any location.

Automate first-year engagements with customized binder template and roll forward any audit engagements with a single mouse click.