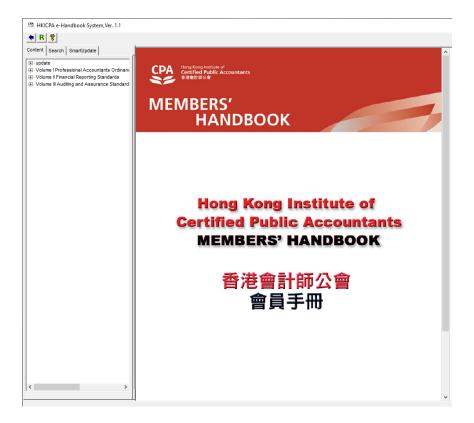

# Installation Guide for HKICPA Member e-Handbook

Revision: 1.1

(7) Wait until you see the screen below and click "Finish" button

(8) Installation is now completed. You will see the screen below: