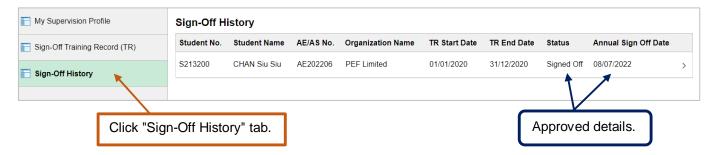

Step 1: Find the Training Records pending for sign off

Step 2: Review the Training Records

Step 3: Approve/ Push Back the Training Records

Page 3 of 6

Once you sign off, the related Training Records will automatically update to "Sign-Off History".

#### Note:

- 1. <u>After you sign off the Training Records</u>, the QP student will receive a confirmation email and the Training Records status will change to **"Signed Off"**.
- 2. <u>When you push back the Training Records</u>, the QP student will receive an email notification and the Training Records status will change to **"Push Back"**.
- 3. You can go to the "Sign-Off History" tab to view the signed Training Records when necessary.