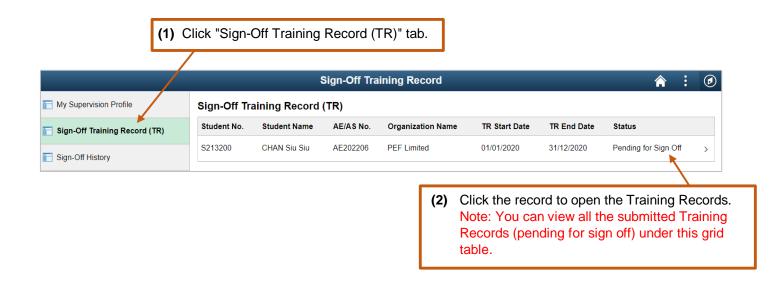

Step 1: Find the Training Records pending for sign off

Step 2: Review the Training Records

Step 3: Approve/ Push Back the Training Records

Page 3 of 6

Once you sign off, the related Training Records will automatically update to "Sign-Off History".