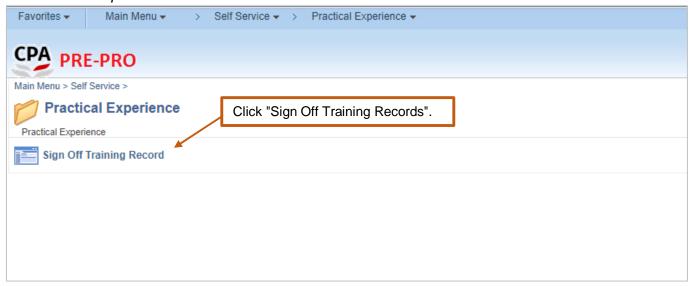

#### Where to access

You can login the Practical Experience Online System and access to the Landing page.

#### Illustrative example:

After login, please follow the steps below to review and sign off of Training Records.

#### (1) How to review and sign off of Training Records

Note: You can click the information icon 
to view reminder notes under different sections.

Please follow the steps below to complete the review and sign off of online Training Records.

Step 1: Find the Training Records pending for sign off

Step 2: Review the Training Records

Step 3: Approve/ Push Back the Training Records

Page 3 of 6

Once you sign off, the related Training Records will automatically update to "Sign-Off History".