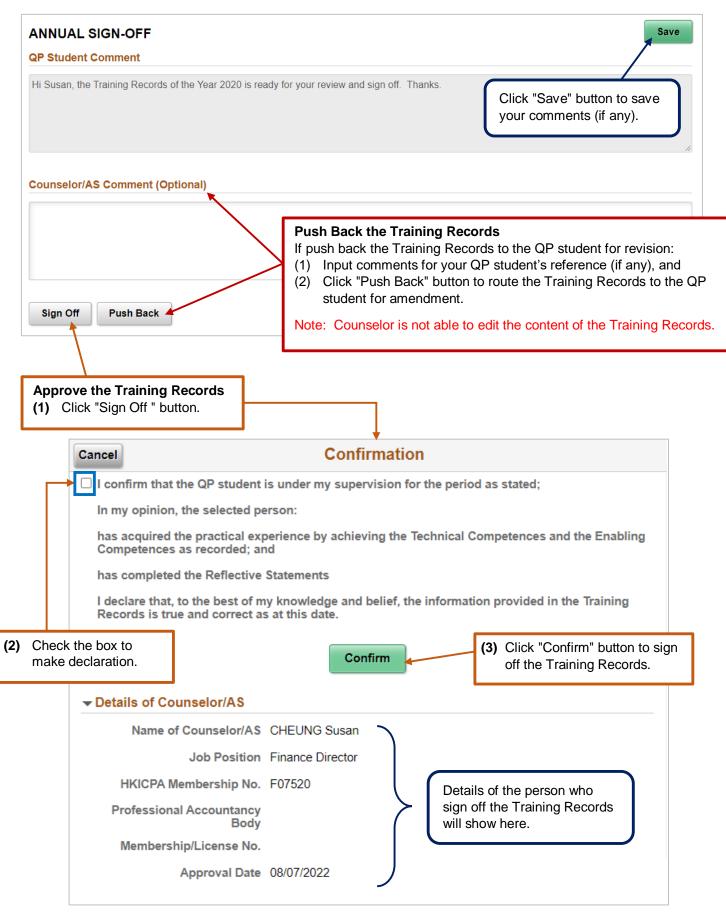

#### (1) How to review and sign off of Training Records

Note: You can click the information icon 
to view reminder notes under different sections.

Please follow the steps below to complete the review and sign off of online Training Records.

Step 1: Find the Training Records pending for sign off

Step 2: Review the Training Records

Step 3: Approve/ Push Back the Training Records

Page 3 of 6

Once you sign off, the related Training Records will automatically update to "Sign-Off History".

#### Note:

- 1. <u>After you sign off the Training Records</u>, the QP student will receive a confirmation email and the Training Records status will change to **"Signed Off"**.
- 2. <u>When you push back the Training Records</u>, the QP student will receive an email notification and the Training Records status will change to **"Push Back"**.
- 3. You can go to the "Sign-Off History" tab to view the signed Training Records when necessary.