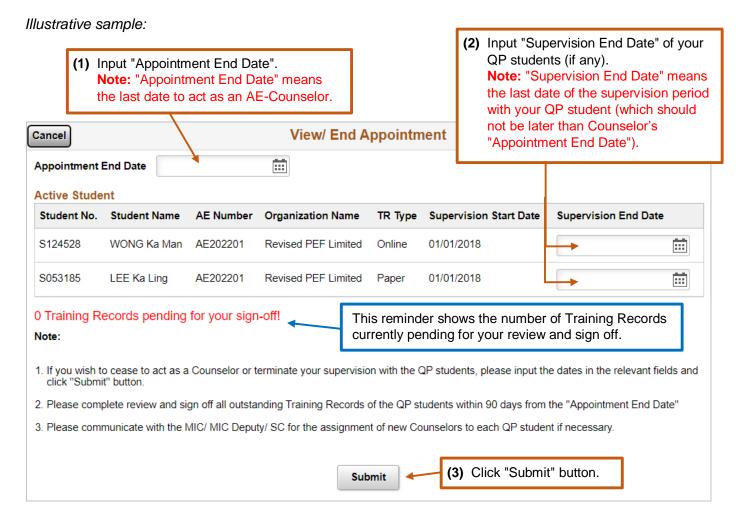

#### **Procedures:**

- You can refer to the grid table under "Active Student" to check the QP students who are under your supervision anytime.
- If you would like to cease to act as an AE-Counselor of your organization, please follow the below instructions.

Note: After submission, you will receive a confirmation email.