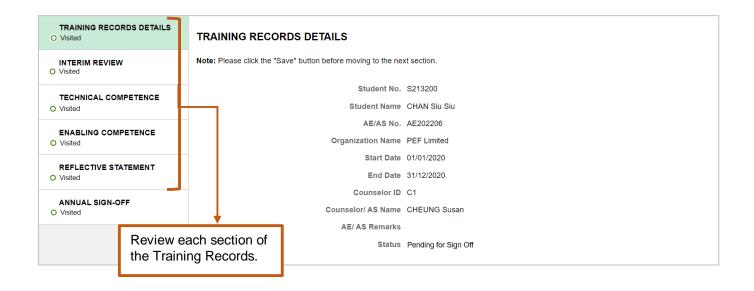

Step 1: Find the Training Records pending for sign off

Step 2: Review the Training Records

Step 3: Approve/ Push Back the Training Records

Page 3 of 6

Once you sign off, the related Training Records will automatically update to "Sign-Off History".