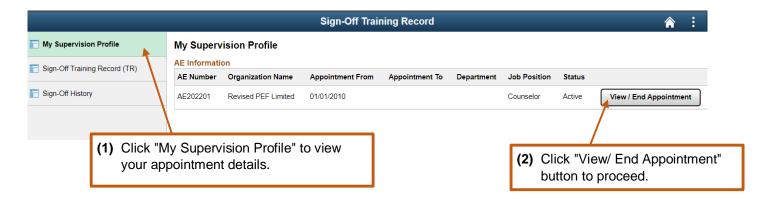

#### (2) How to update the "Appointment End Date" as a Counselor

#### **Procedures:**

- You can refer to the grid table under "Active Student" to check the QP students who are under your supervision anytime.
- If you would like to cease to act as an AE-Counselor of your organization, please follow the below instructions.