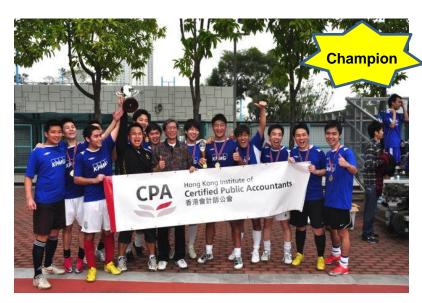

## CPA Football Competition 2011 ~ Results of Final (Day 11 - 20 Mar)

| Final     |                |     |            |              |
|-----------|----------------|-----|------------|--------------|
| Time      | <u>Match</u>   | A3  | (1) C1     | Time for the |
| Time      | <u> Materi</u> | HLB | KPMG       | 1st goal     |
| 1400-1500 | A3 vs C1       | 0   | <b>D</b> 1 | 21' 00" (C1) |