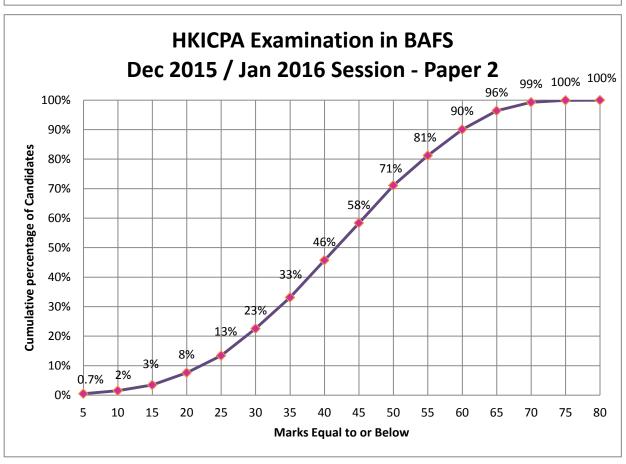

## Note:

An overall mark is calculated for candidate who attended both Paper 1 and Paper 2 of the HKICPA Examination in BAFS December 2015 / January 2016 Session for reference. The weighting of Paper 1 and Paper 2 are 40% and 60% respectively and the maximum mark is 100.