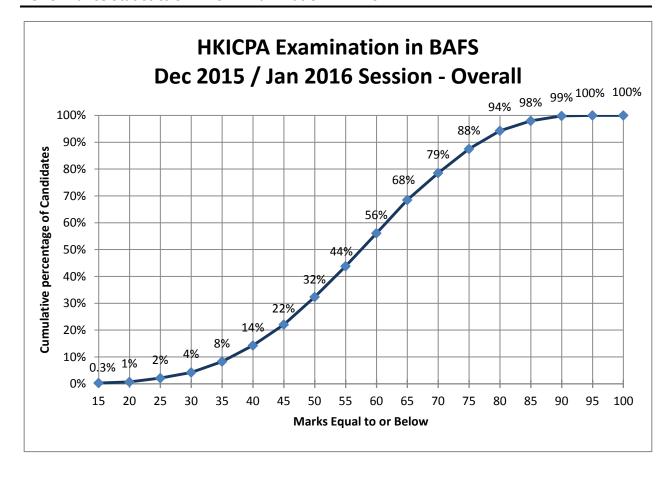

## Note:

An overall mark is calculated for candidate who attended both Paper 1 and Paper 2 of the HKICPA Examination in BAFS December 2015 / January 2016 Session for reference. The weighting of Paper 1 and Paper 2 are 40% and 60% respectively and the maximum mark is 100.