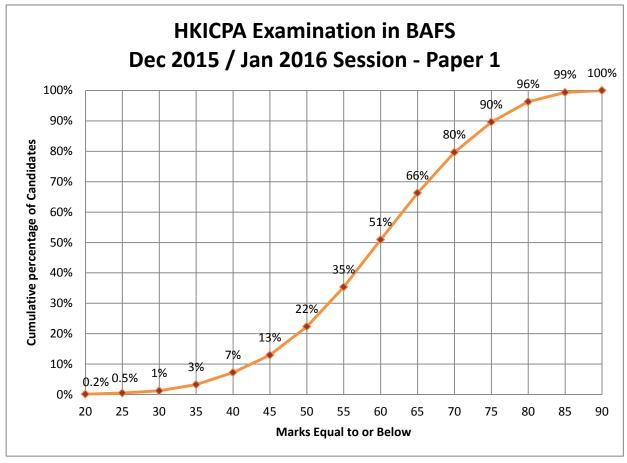

## Note:

An overall mark is calculated for candidate who attended both Paper 1 and Paper 2 of the HKICPA Examination in BAFS December 2015 / January 2016 Session for reference. The weighting of Paper 1 and Paper 2 are 40% and 60% respectively and the maximum mark is 100.