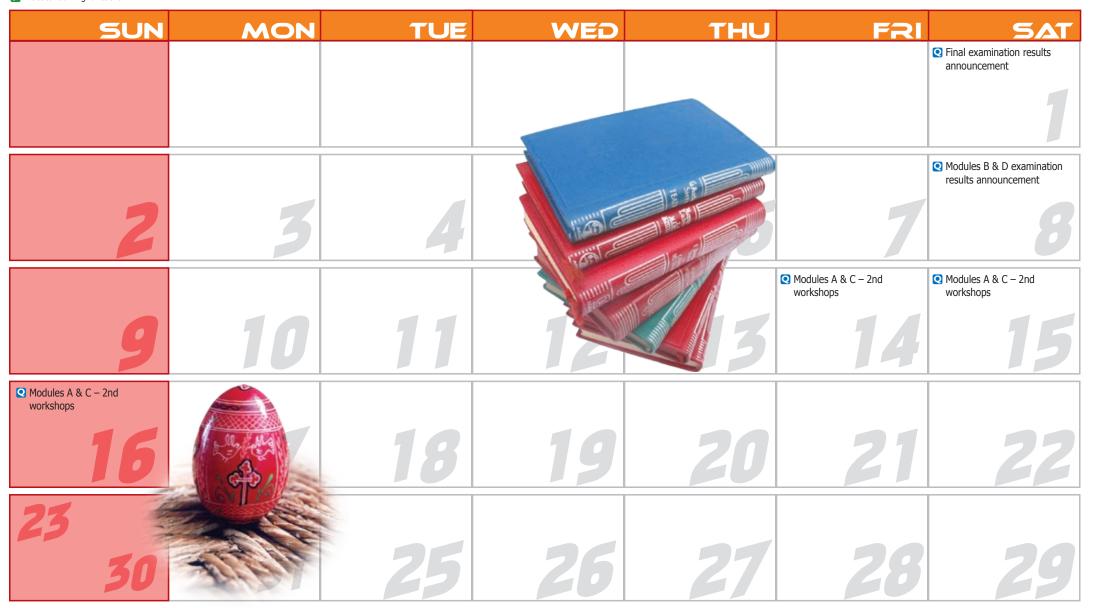

20

á

QP event
 Student social activities
 Examination assistance functions
 Other events
 Practical training functions

----

| P Practical training functions                                         |     |     |                                                                                                                     |                                                                                                     |                                       |                                                                                                        |
|------------------------------------------------------------------------|-----|-----|---------------------------------------------------------------------------------------------------------------------|-----------------------------------------------------------------------------------------------------|---------------------------------------|--------------------------------------------------------------------------------------------------------|
| SUN                                                                    | MON | TUE | WED                                                                                                                 | THU                                                                                                 | FRI                                   | SAT                                                                                                    |
|                                                                        |     |     |                                                                                                                     |                                                                                                     |                                       | <ul> <li>Examination assistance<br/>seminar for module B<br/>(2:30 - 5:30pm)</li> </ul>                |
|                                                                        |     |     |                                                                                                                     |                                                                                                     |                                       | 1                                                                                                      |
| E Examination assistance<br>seminar for module D<br>(10:00am - 1:00pm) | 3   | 4   | <ul> <li>Workshop on enneagram for<br/>motivating and influence<br/>different people<br/>(6:30 - 9:30pm)</li> </ul> | 6                                                                                                   | Modules B & D – 4th workshop          | <ul> <li>Modules B &amp; D – 4th workshop</li> <li>Modules A and C results<br/>announcement</li> </ul> |
| Modules B & D – 4th workshop                                           | 10  | 11  | 12                                                                                                                  | Systematic training workshop<br>on analysing financial<br>statements (re-run)<br>(10:00am - 1:00pm) | 14                                    | Examination assistance<br>seminar for module D<br>(2:30 - 5:30pm)                                      |
| Examination assistance<br>seminar for module B<br>(10:00am - 1:00pm)   | 17  |     | 19                                                                                                                  | Systematic training workshop<br>on analysing financial<br>statements (re-run)<br>(10:00am - 1:00pm) | <ul> <li>Final examination</li> </ul> | 22                                                                                                     |
| 23<br>31                                                               | 24  |     | 26                                                                                                                  | Module B & D examinations                                                                           | 28                                    | Utrasupurators                                                                                         |