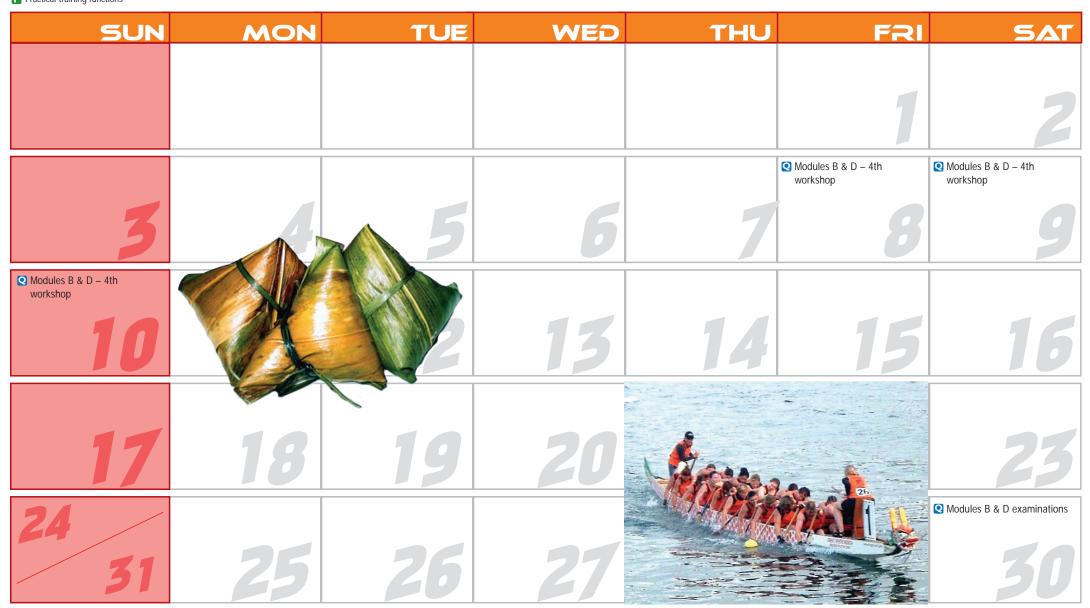

|     |     |     |     | Modules B & D – 3rd<br>workshop | O Modules B & D – 3rd<br>workshop |
| 12                                | 13  | 14  | 15  | 16  | 17                              | 18                                |
| O Modules B & D – 3rd<br>workshop |     |     |     |     |                                 |                                   |
| 19                                | 20  |     | 1   | 23  | 24                              | 25                                |
| 26                                | 27  |     |     | 30  |                                 |                                   |





#### **Event** Calendar

# YAM 6005

Q P event
 S Student social activities
 Examination assistance functions
 Other events
 Practical training functions