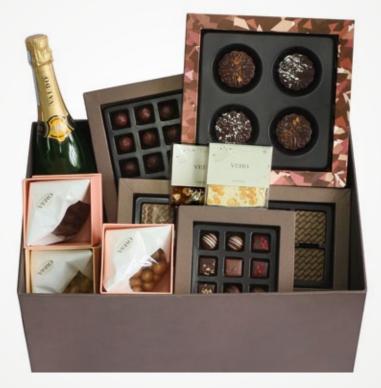

#### True Indulgence HKD1,560/box

4 pieces Mooncake x 1 Signature Dark 70% 16 pieces Gift Set x 1 Moriesh Collection - Golden Hazlenut x 1 Moreish Collection - Golden Almond x 1

25 pieces Chuao Praline Gift Set x 1 White Almond Nougat x 1 Valdo Prosecco Extra Dry x 1