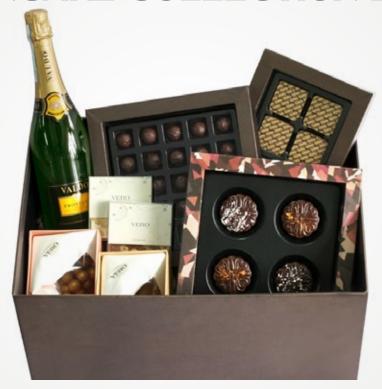

#### True Luxury HKD1,980/ box

4 pieces Mooncake x 1 Signature Dark 70% 16 pieces Gift Set x 1 Signature Milk 36% 16 pieces Gift Set x 1 25 pieces Chuao Praline Gift Set x 1 9 pieces Traditional Bonbon Gift Set Moriesh Collection - Golden Hazlenut x 1 Moreish Collection - Golden Almond x 1 Moreish Collection - Coffee Bean x 1

White Almond Nougat x 1 Chocolate Hazelnut Nougat x 1 Valdo Prosecco Extra Dry x 1