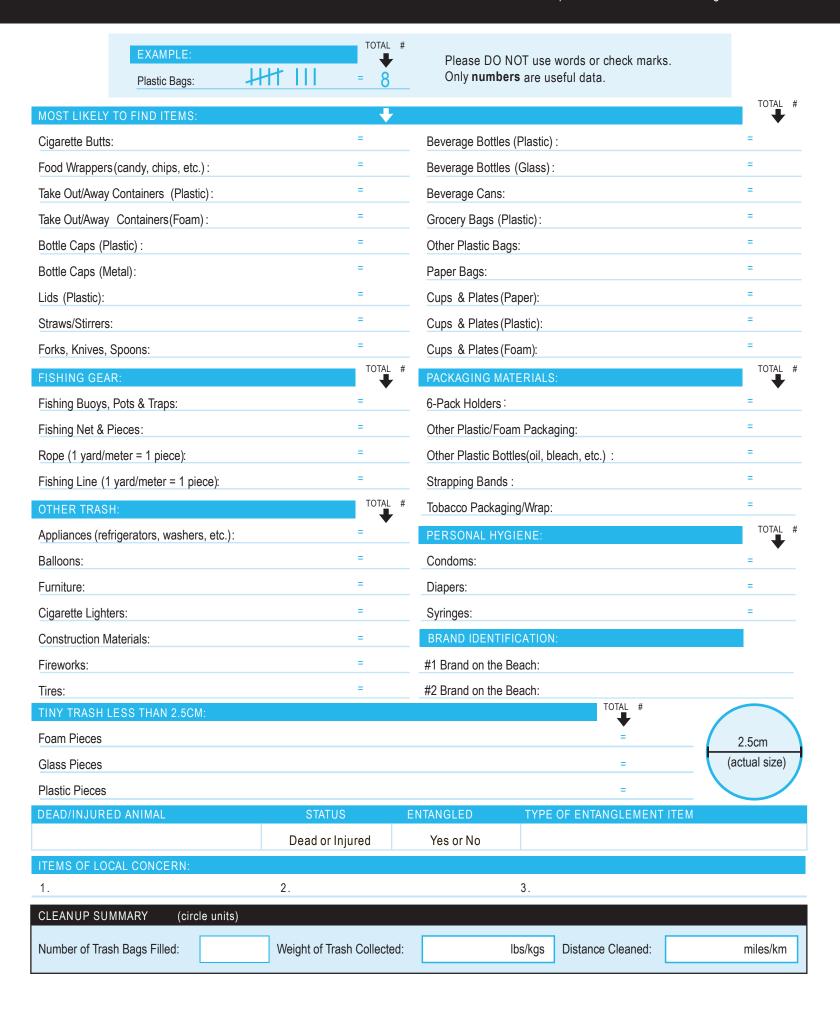

## TRASH COLLECTED

Citizen scientist: Pick up all trash and record all items you find below. No matter how small the items, the data you collect are important for better understanding the issue.