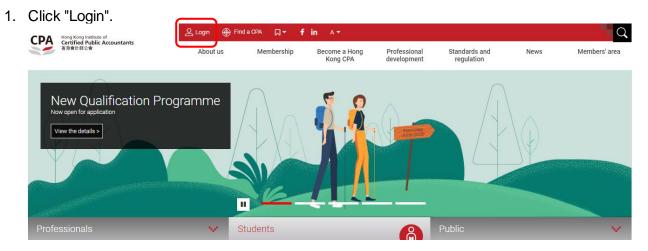

# Application webpage

The application supports the following browsers only: Recommended – Google Chrome version 15.0 or above; Others – MS Internet Explorer version 9.0 or above

To process, you should visit the Institute's website: <u>http://www.hkicpa.org.hk</u> > Become a Hong Kong CPA > QP > <u>Application and registration</u>