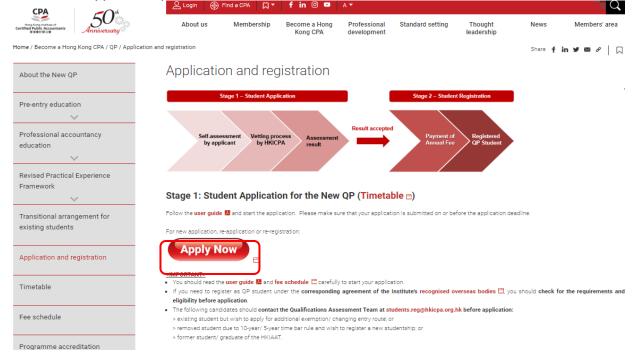

# Application webpage

The application supports the following browsers only: Recommended – Google Chrome version 15.0 or above; Others – MS Internet Explorer version 9.0 or above

To process, you should visit the Institute's website: <u>http://www.hkicpa.org.hk</u> > Become a Hong Kong CPA > QP > <u>Application and registration</u>

## **Before application**

This application contains two stages of process:

- Stage 1 complete the self-assessment for module exemption and submit the application
- Stage 2 receive the assessment result and register as a QP student

# **Application procedures – Stage 1**

1. Access the application platform of the QP.