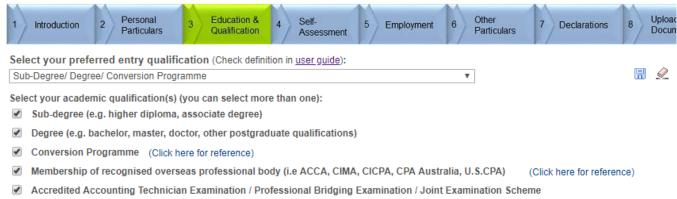

## 6. Select the entry qualification and academic qualification(s) in Section 3.

Note: You should ensure all relevant academic qualifications have been selected. The Institute will perform the assessment solely based on the documents and information provided in this application. You may need to bear additional costs for any amendments after submission due to errors or omissions.

#### Definition of the entry qualifications:

- Membership of recognised overseas professional body For the applicants who are eligible for the Institute's membership / exemption of designated modules under the agreement with other recognised overseas professional body.
- Accredited Accounting Technician Examination/ Professional Bridging Examination/ Joint Examination Scheme For the applicants who were the students of the Hong Kong Institute of Accredited Accounting Technicians / the Institute's Joint Examination Scheme, they can claim for exemption of designated modules under the <u>transitional arrangement</u> on or before 31 December 2021.