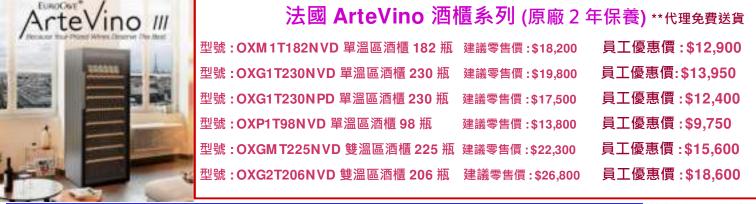

ffer \$1,120

These special offers are provided by Easy Stores Ltd for HK Institute of Certified Public Accountants .

MADE IN GERMANY

# 香港會計師公會 會員專享 法國酒櫃優惠月

德國寶嵌入式多功能蒸烤焗爐系列 (原廠1年保養/免費送貨/不包安裝)

| 型號 : SGV-7030 70 公升 | 建議零售價 : \$10,800 |
|---------------------|------------------|
| 型號 · SGV-5228 52 公升 | 建議零售價 · \$9 800  |

建議零售價 : \$6,520 建議零售價 : \$3,900 員工優惠價 : \$7,940 員工優惠價 : \$7,190 員工優惠價 : \$4,840 員工優惠價 : \$2,980

德國寶嵌入式電磁電陶爐系列 (原廠1年保養/免費送貨/不包安裝)

| 型號 : DIH-146DB | 4600W |
|----------------|-------|
| 型號 : DIH-DD28B | 5400W |
| 型號 : DIH-DD28B | 2800W |

型號:SGV-2617 26 公升

型號:SGV-2020 20 公升

| 建議零售價 : \$9,900 |  |
|-----------------|--|
| 建議零售價:\$6,600   |  |
| 建議零售價 : \$5,450 |  |

| 員工優惠價 : \$7,260 |
|-----------------|
| 員工優惠價:\$4,480   |
| 員工優惠價 : \$4,100 |
|                 |





## 法國 Vinvautz 酒櫃系列 (原廠 1-2 年保養) \*\*代理免費送貨

| 型號 : VZ151SSFG 雙溫區酒櫃 151 瓶 |
|----------------------------|
| 型號 : VZ110SDUG 雙溫區酒櫃 110 瓶 |
| 型號 : VZ43SDUG 雙溫區酒櫃 43 瓶   |
| 型號 : VZ24BDHK 雙溫區酒櫃 24 瓶   |
| 型號 : VZ18BHK 單溫區酒櫃 18 瓶    |
| 型號 : VZ12BHK 單溫區酒櫃 12 瓶    |

| 建議零售價: \$14,988 | j |
|-----------------|---|
| 建議零售價: \$11,480 | ļ |
| 建議零售價: \$7,488  | ļ |
| 建議零售價: \$3,498  | ļ |
| 建議零售價:\$2,798   | ļ |
| 建議零售價: \$2,398  | j |

| ·              |
|----------------|
| 員工優惠價 \$10,500 |
| 員工優惠價 \$10,500 |
| 員工優惠價 \$7,990  |
| 員工優惠價 \$2,350  |
| 員工優惠價 \$1,650  |
| 員工優惠價 \$1,590  |
|                |







# 法國 Vinvant 酒櫃系列 (原廠1年保養) \*\*代理免費送貨

| 型號 : CV150M DC 雙溫區酒櫃 150 瓶 |
|----------------------------|
| 型號 : V90M CB 單溫區酒櫃 90 瓶    |
| 型號 : V70M CB 單溫區酒櫃 70 瓶    |
| 型號 : CV50M DI 雙溫區酒櫃 50