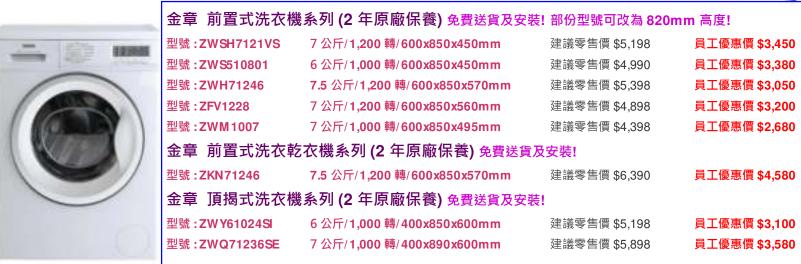

| 型號:GN-C272SLCN | 255 公升 雙門雪櫃 (閃銀)                | 零售價 \$4,590  | 員工優惠價 \$3.050  |



#### 西門子前置式洗衣機/乾衣機 (2 年原廠保養) 免費送貨及安裝!

| 型號 : WM10E261BU  |
|------------------|
| 型號 : WU12P268HK  |
| 型號 : WM 10N160HK |
| 型號 : WM10N260HK  |
| 型號 :WS12K440HK   |
| 型號 : WD14D361HK  |
| 型號 : WD15G421HK  |
| 型號 : WD14D366HK  |
| 型號 : WT46G400HK  |

7 公斤/1,000 轉/600x848x550mm 8 公斤/1,200 轉/600x848x590mm 7 公斤/1,000 轉/600x848x550mm 8 公斤/,000 轉/600x848x550mm 6.5 公斤/1,200 轉/600x850x450mm 7 公斤/1,400 轉/600x850x580mm 8 公斤/1,500 轉/590x598x590mm 7 公斤/1,400 轉/600x820x580mm 7 公斤 乾衣 / 600x842x599mm

| 員工優惠價 \$3,780 | 建議零售價 \$5,590 |
|---------------|---------------|
| 員工優惠價 \$4,580 | 建議零售價 \$6,890 |
| 員工優惠價 \$3,380 | 建議零售價 \$5,990 |
| 員工優惠價 \$3,850 | 建議零售價 \$6,490 |
| 員工優惠價 \$4,000 | 建議零售價 \$6,090 |
| 員工優惠價 \$5,960 | 建議零售價 \$6,890 |
| 員工優惠價 \$5,580 | 建議零售價 \$7,990 |
| 員工優惠價 \$5,900 | 建議零售價 \$6,990 |