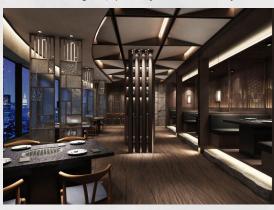

#### **TEPPANYAKI**

An extravagant yet intimate space for dining Teppanyaki at Parkview is one of the city's most exclusive Japanese restaurants. Its two interactive cooking stations host dramatic, crowd pleasing showmanship of authentic Japanese teppanyaki grilling.