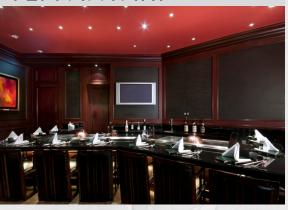

### CONFERENCE ROOMS

An elegant private room with windows, can accommodate up to 7 Chinese dinner tables and 40 guests. It features state-of-the-art audio and visual equipment and high-speed WiFi service.

For small to medium sized business meetings, Hong Kong Parkview offers three fully-serviced conference rooms catering for groups of up to 16 persons, with new audio and visual conferencing technology, LCD projectors and WiFi access available inside each.