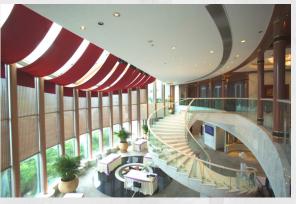

## ÉCLAT

A large function room for corporate events and ceremonies of all kinds. It can cater to between 50 and 150 guests.

Hong Kong Parkview's Éclat Ballroom boasts soaring ceilings and iconic marble spiral staircase. The ballroom caters up to 24 tables.