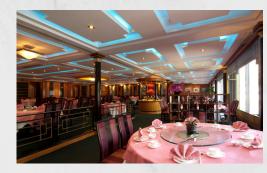

w is home to some of the city's top restaurants, from fine dining to authentic Japanese Teppanyaki, poolside café to elegant afternoon tea service.

The six restaurants of Hong Kong Parkview make entertaining a breeze and with everything from casual snacks to cutting edge cuisine, there is something for everyone.

Exclusive to members, restaurants offer a sense of elegance and privacy, and are perfect for entertaining and celebration.

#### **OUTLETS**



Teahouse Ming Yuen George's The Oasis Teppanyaki The Whisky Bar





#### **TEAHOUSE**



A beautiful sunlit, all-day dining venue with floor-to-celing windows, towering marble columns and elegant decor.

A La Carte and set menu are available.

A sublime, authentic cantonese cuisine ranging from delicate dim sum to regional specialties.



MING YUEN



#### **TEPPANYAKI**



An extravagant yet intimate space for dining Teppanyaki at Parkview is one of the city's most exclusive Japanese restaurants. Its two interactive cooking stations host dramatic, crowd pleasing showmanship of authentic Japanese teppanyaki grilling.

George's offers a Japanese-western fusion in the preparation of the finest steak and other delicious cuts - American grill, Japanese yakiniku and sukityaki.



#### GEORGE'S

#### **OASIS**



fabulous bar snacks and A La minute BBQ skewers are also available to complement your drinks.



A unique haven for alfresco dining beside an expansive waterfall, featuring BBQ buffets, Tropical-Resort environment and light snacks.

THE WHISKY BAR



## **WHAT WE HAVE...**

Hong Kong Parkview offers unique, world-class