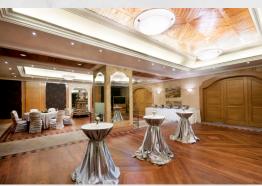

### CONFERENCE ROOMS

An elegant private room with windows, can accommodate up to 7 Chinese dinner tables and 40 guests. It features state-of-the-art audio and visual equipment and high-speed WiFi service.

For small to medium sized business meetings, Hong Kong Parkview offers three fully-serviced conference rooms catering for groups of up to 16 persons, with new audio and visual conferencing technology, LCD projectors and WiFi access available inside each.