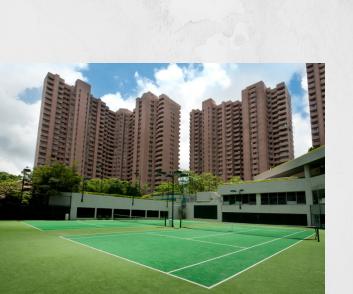

some of the most sophisticated fitness and sporting facilities in the city. With facilities that cater to all age groups, from tennis courts to playrooms, swimming pools to a cutting-edge fitness centre, Hong Kong Parkview also offers a host of innovative, professionally-coached classes, activities and camps that help members socialise, stay in shape and enjoy the unique lifestyle at Parkview offers



## FACILITIES ...



Indoor & Outdoor Fitness centre Indoor & Outdoor swimming pool Children's Playroom Tennis Court Squash Court Golf simulator Multi-propose court

#### CLASSES



**Personal Training** Private swimming class Private tennis class Allomyoga 7umba and more...



## OUTDOOR SWIMMING POOL







INDOOR SWIMMING POOL



### FITNESS CENTRE





FITNESS ZONE



### TENNIS COURT





SQUASH COURT



### **GOLF SIMULATOR**





MULTI-PROPOSE COURT



#### INDOOR CHILDREN'S PLAYROOM







## **WHAT WE HAVE...**

Hong Kong Parkview is home to some of the city's top restaurants, from fine dining to authentic Japanese Teppanyaki, poolside café to elegant afternoon tea service.

The six restaurants of Hong Kong Parkview make entertaining a breeze and with everything from casual snacks to cutting edge cuisine, there is something for everyone.

Exclusive to members, restaurants offer a sense of elegance and privacy, and are perfect for entertaining and celebration.

#### **OUTLETS**



Teahouse Ming Yuen George's The Oasis Teppanyaki The Whisky Bar





#### **TEAHOUSE**



A beautiful sunlit, all-day dining venue with floor-to-celing windows, towering marble columns and