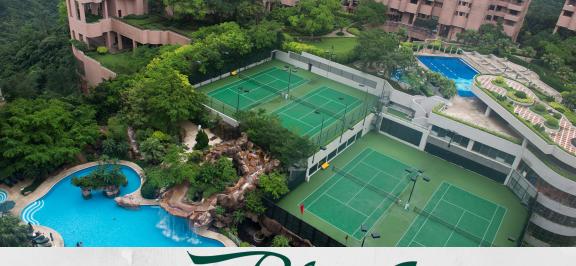

## WHAT WE HAVE...

Hong Kong Parkview offers some of the most sophisticated fitness and sporting facilities in the city. With facilities that cater to all age groups, from tennis courts to playrooms, swimming pools to a cutting-edge fitness centre, Hong Kong Parkview also offers a host of innovative, professionally-coached classes, activities and camps that help members socialise, stay in shape and enjoy the unique lifestyle at Parkview offers

## FACILITIES ...

Indoor & Outdoor Fitness centre Indoor & Outdoor swimming pool Children's Playroom Tennis Court Squash Court Golf simulator Multi-propose court

### TENNIS COURT

SQUASH COURT