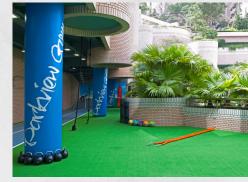

E HAVE...

Hong Kong Parkview offers some of the most sophisticated fitness and sporting facilities in the city. With facilities that cater to all age groups, from tennis courts to playrooms, swimming pools to a cutting-edge fitness centre, Hong Kong Parkview also offers a host of innovative, professionally-coached classes, activities and camps that help members socialise, stay in shape and enjoy the unique lifestyle at Parkview offers



## FACILITIES ...



Indoor & Outdoor Fitness centre Indoor & Outdoor swimming pool Children's Playroom Tennis Court Squash Court Golf simulator Multi-propose court

#### CLASSES



**Personal Training** Private swimming class Private tennis class Allomyoga 7umba and more...



## OUTDOOR SWIMMING POOL







INDOOR SWIMMING POOL



### FITNESS CENTRE





FITNESS ZONE



### TENNIS COURT





SQUASH COURT



### **GOLF SIMULATOR**





MULTI-PROPOSE COURT



#### INDOOR CHILDREN'S PLAYROOM







## **WHAT WE HAVE...**

Hong Kong Parkview is home to some of the city's top restaurants, from fine dining to authentic Japanese Teppanyaki, poolside café to elegant afternoon tea service.

The six restaurants of Hong Kong Parkview make entertaining a breeze and with everything from casual snacks to cutting edge cuisine, there is something for everyone.

Exclusive to members, restaurants offer a sense of elegance and privacy, and are perfect for entertaining and celebration.

#### **OUTLETS**



Teahouse Ming Yuen George's The Oasis Teppanyaki The Whisky Bar





#### **TEAHOUSE**



A beautiful sunlit, all-day dining venue with floor-to-celing w