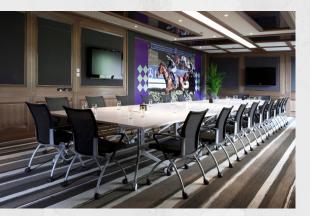

### CONFERENCE ROOMS

An elegant private room with windows, can accommodate up to 7 Chinese dinner tables and 40 guests. It features state-of-the-art audio and visual equipment and high-speed WiFi service.

For small to medium sized business meetings, Hong Kong Parkview offers three fully-serviced conference rooms catering for groups of up to 16 persons, with new audio and visual conferencing technology, LCD projectors and WiFi access available inside each.