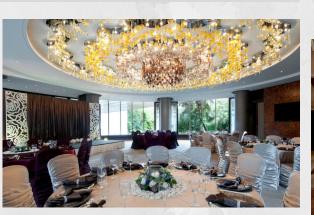

## ÉCLAT

A large function room for corporate events and ceremonies of all kinds. It can cater to between 50 and 150 guests.

Hong Kong Parkview's Éclat Ballroom boasts soaring ceilings and iconic marble spiral staircase. The ballroom caters up to 24 tables.