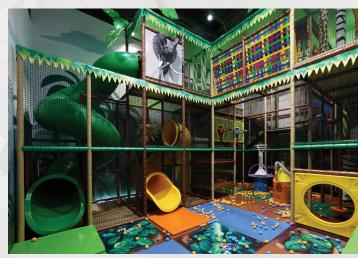

all age groups, from tennis courts to playrooms, swimming pools to a cutting-edge fitness centre, Hong Kong Parkview also offers a host of innovative, professionally-coached classes, activities and camps that help members socialise, stay in shape and enjoy the unique lifestyle at Parkview offers



## FACILITIES ...



Indoor & Outdoor Fitness centre Indoor & Outdoor swimming pool Children's Playroom Tennis Court Squash Court Golf simulator Multi-propose court

#### CLASSES



**Personal Training** Private swimming class Private tennis class Allomyoga 7umba and more...



## OUTDOOR SWIMMING POOL







INDOOR SWIMMING POOL



### FITNESS CENTRE





FITNESS ZONE



### TENNIS COURT





SQUASH COURT



### **GOLF SIMULATOR**





MULTI-PROPOSE COURT



#### INDOOR CHILDREN'S PLAYROOM







## **WHAT WE HAVE...**

Hong Kong Parkview is home to some of the city's top restaurants, from fine dining to authentic Japanese Teppanyaki, poolside café to elegant afternoon tea service.

The six restaurants of Hong Kong Parkview make entertaining a breeze and with everything from casual snacks to cutting edge cuisine, there is something for everyone.

Exclusive to members, restaurants offer a sense of elegance and privacy, and are perfect for entertaining and celebration.

#### **OUTLETS**



Teahouse Ming Yuen George's The Oasis Teppanyaki The Whisky Bar





#### **TEAHOUSE**



A beautiful sunlit, all-day dining venue with floor-to-celing windows, towering marble columns and elegant decor.

A La Carte and set menu are available.

A sublime, authentic cantonese cuisine ranging fro