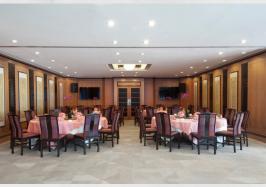

atural light makes it the ideal space for day time presentations, meetings and ceremonies for between 50 and 120 guests.

With indoor and outdoor garden settings, this indoor space cum outdoor patio has a wonderful tropical theme. Ideal for cozy gatherings or cocktail party under the blue sky or starry night.



#### GARDEN TERRACE

### CONFERENCE ROOMS

An elegant private room with windows, can accommodate up to 7 Chinese dinner tables and 40 guests. It features state-of-the-art audio and visual equipment and high-speed WiFi service.



For small to medium sized business meetings, Hong Kong Parkview offers three fully-serviced conference rooms catering for groups of up to 16 persons, with new audio and visual conferencing technology, LCD projectors and WiFi access available inside each.



# MING YUEN PRIVATE ROOM



# EXCLUSIVE OFFERS FOR YOUR MEMBER:

- Discount on HKPV Platinum membership fee

1. Family (parents + 3 children under 18)

Normal: \$50,000

HKICPA Member:\$45,000

2.Individual

Normal: \$40,000

HKICPA Member:\$33,000

For more details and privileges, please contact Membership Department



88 TAI TAM RESERVOIR ROAD, HONG KONG