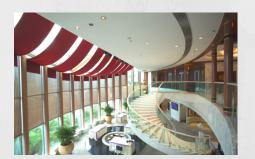

## ÉCLAT

A large function room for corporate events and ceremonies of all kinds. It can cater to between 50 and 150 guests.

Hong Kong Parkview's Éclat Ballroom boasts soaring ceilings and iconic marble spiral staircase. The ballroom caters up to 24 tables.