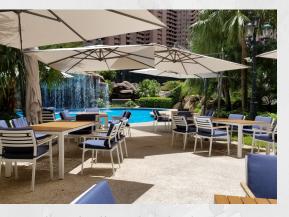

#### **OASIS**

fabulous bar snacks and A La minute BBQ skewers are also available to complement your drinks.

A unique haven for alfresco dining beside an expansive waterfall, featuring BBQ buffets, Tropical-Resort environment and light snacks.