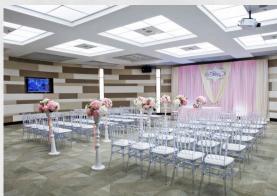

#### THE COMPASS

The Compass's unique circular shape and abundant natural light makes it the ideal space for day time presentations, meetings and ceremonies for between 50 and 120 guests.

With indoor and outdoor garden settings, this indoor space cum outdoor patio has a wonderful tropical theme. Ideal for cozy gatherings or cocktail party under the blue sky or starry night.